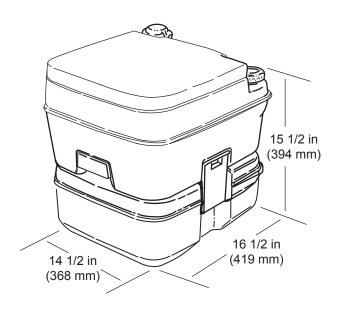

## CONVENIENCE OF HOME ANYWHERE YOU TRAVEL

| Model                    | 962                                          | 964                                                                | 964MSD                                                                              | 966                                           | 965                                                                 | 965MSD                                                                              |
|--------------------------|----------------------------------------------|--------------------------------------------------------------------|-------------------------------------------------------------------------------------|-----------------------------------------------|---------------------------------------------------------------------|-------------------------------------------------------------------------------------|
| Description <sup>1</sup> | 2.5 gal/9.5 l<br>capacity<br>portable toilet | 2.5 gal/9.5 l<br>capacity<br>portable toilet,<br>mounting brackets | 2.5 gal/9.5 l<br>capacity<br>portable toilet,<br>mounting brackets,<br>MSD fittings | 5.0 gal/18.9 l<br>capacity<br>portable toilet | 5.0 gal/18.9 l<br>capacity<br>portable toilet,<br>mounting brackets | 5.0 gal/18.9 l<br>capacity<br>portable toilet,<br>mounting brackets<br>MSD fittings |
| Discharge                | Manual                                       | Manual                                                             | 1.5 in/38 mm<br>ID plumbing                                                         | Manual                                        | Manual                                                              | 1.5 in/38 mm<br>ID plumbing                                                         |