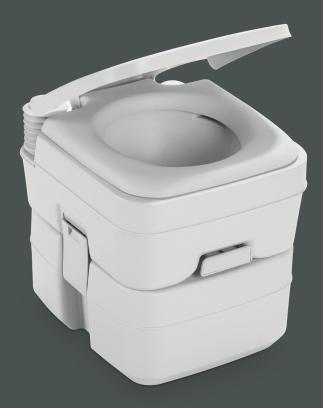

## 960 SERIES PORTABLE TOILETS

Dometic's original 960 series of SaniPottie portable toilets provides recreational outdoorsmen and women with a simple, self-contained toilet system. The reliable bellows-operated flush rinses the bowl clean every time.

STRONG & RELIABLE POPULAR WORLDWIDE

**COMFORTABLE**FULL-SIZE SEAT

**SECURELY BUILT** FIRM LOCKING LATCHES