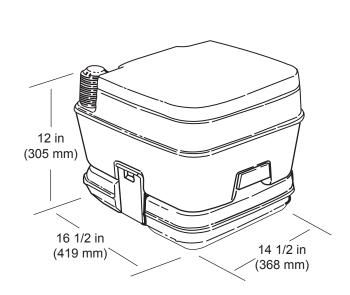

## CONVENIENCE OF HOME ANYWHERE YOU TRAVEL

| Model                    | 962                                          | 964                                                                | 964MSD                                                                              | 966                                           | 965                                                                 | 965MSD                                                                              |
|--------------------------|----------------------------------------------|--------------------------------------------------------------------|-------------------------------------------------------------------------------------|-----------------------------------------------|---------------------------------------------------------------------|-------------------------------------------------------------------------------------|
| Description <sup>1</sup> | 2.5 gal/9.5 l<br>capacity<br>portable toilet | 2.5 gal/9.5 l<br>capacity<br>portable toilet,<br>mounting brackets | 2.5 gal/9.5 l<br>capacity<br>portable toilet,<br>mounting brackets,<br>MSD fittings | 5.0 gal/18.9 l<br>capacity<br>portable toilet | 5.0 gal/18.9 l<br>capacity<br>portable toilet,<br>mounting brackets | 5.0 gal/18.9 l<br>capacity<br>portable toilet,<br>mounting brackets<br>MSD fittings |
| Discharge                | Manual                                       | Manual                                                             | 1.5 in/38 mm<br>ID plumbing                                                         | Manual                                        | Manual                                                              | 1.5 in/38 mm<br>ID plumbing                                                         |