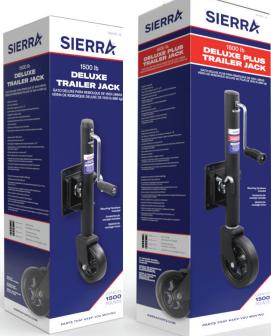

## **Key Benefits**

- Full color graphics on durable corrugated retail boxes
- Tri-lingual assembly instructions
- Swivel plate and caster designed to leading OEM specifications
- Easy installation
- Additional bushing installed for smooth handle cranking
- Rugged spoked wheel for durability
- 1 or 2 grease ports
- Deluxe Plus offers a wheel castor rotating independently from inner post for extra mobility