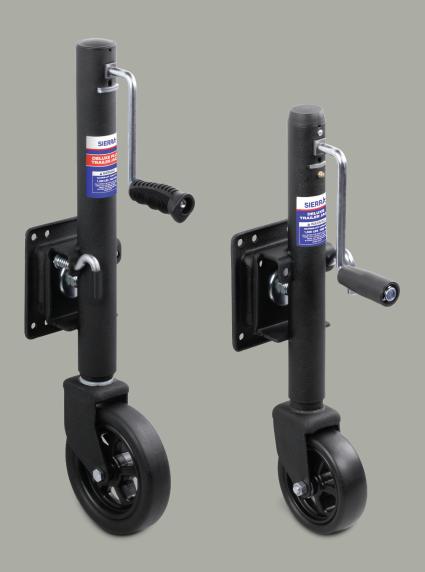

# DELUXE & DELUXE PLUS 1500 LB. TRAILER JACKS

Designed and built to stringent OEM specifications, the Sierra trailer jacks deliver the strength needed to hold your trailer's load when hitched or unhitched from your vehicle. Quickly pivots into a horizontal position for towing. Zinc plated undercoat, with a tough black textured overcoat provides maximum protection. Other features include 1500 lbs. capacity, 10'' or 12'' travel distance, and designed to fit tongues up to  $3'' \times 5''$ . Built-in grease fitting(s) allows for easy lubrication and eliminates the need to remove the cap. Mounting hardware included.

# **DELUXE & DELUXE PLUS**TRAILER JACKS

Ideal for use with boat, sports craft, snowmobile and other recreational trailers.

| Model                     | Deluxe - 054650-10 | Deluxe <b>Plus</b> - 054655-10 |
|---------------------------|--------------------|--------------------------------|
| Load Capacity             | 1500 lbs           | 1500 lbs                       |
| Travel Distance           | 10"                | 12"                            |
| Wheel Diameter            | 6"                 | 8"                             |
| Grease Port(s)            | 1                  | 2                              |
| Extended Sleeved Pull Pin | -                  | Included                       |
| Comfort Grip Handle       | -                  | Included                       |