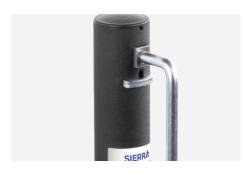

#### 1. Extra Protection

Tough, black, textured finish over zinc plated coating offers extra protection