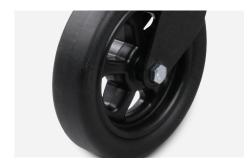

ability
- 1 or 2 grease ports
- Deluxe Plus offers a wheel castor rotating independently from inner post for extra mobility



| Model                     | Deluxe - 054650-10 | Deluxe <b>Plus</b> - 054655-10 |
|---------------------------|--------------------|--------------------------------|
| Load Capacity             | 1500 lbs           | 1500 lbs                       |
| Travel Distance           | 10"                | 12"                            |
| Wheel Diameter            | 6"                 | 8"                             |
| Grease Port(s)            | 1                  | 2                              |
| Extended Sleeved Pull Pin | -                  | Included                       |
| Comfort Grip Handle       | -                  | Included                       |



#### 1. Heavy Duty Wheels

6" or 8" diameter rugged, spoked wheels



#### 1. Extra Protection

Tough, black, textured finish over zinc plated coating offers extra protection



### 1. Mounting Hardware

Included in retail box