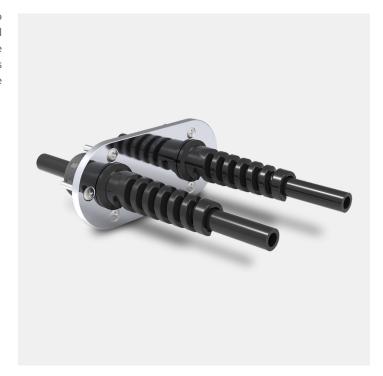

SINGLE AND DUAL HOSE APPLICATIONS

STAINLESS STEEL COVERS AVAILABLE

## A SIMPLE SOLUTION TO CLEANLY ROUTE HOSES

Our remote bulkhead fittings offer boaters a simple solution to cleanly route hoses through the hull while maintaining safety and aesthetics. Dometic's remote bulkhead fittings come in both single and dual hose applications for ultimate customization. Stainless steel options provide cleaner styling and corrosion resistance while blending in with your boat's stainless trim.