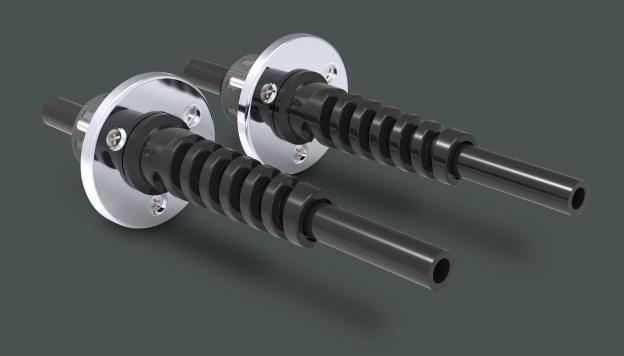

## REMOTE BULKHEAD FITTINGS

Our remote bulkhead fittings offer boaters a simple solution to cleanly route hoses through the hull while maintaining safety and aesthetics.

**SPLIT GROMMET DESIGN**SIMPLIFIES INSTALLATION

## A SIMPLE SOLUTION TO CLEANLY ROUTE HOSES

Our remote bulkhead fittings offer boaters a simple solution to cleanly route hoses through the hull while maintaining safety and aesthetics. Dometic's remote bulkhead fittings come in both single and dual hose applications for ultimate customization. Stainless steel options provide cleaner styling and corrosion resistance while blending in with your boat's stainless trim.

## **Key Benefits**

- Field installable series of products reduces the amount of stocking hose SKU's by allowing the user to install these on a standard hose kit
- Split grommet design allows for easy installation onto a hose assembly
- Increased inner diameter of plastic base plate simplifies fitting installation by allowing crimped hose fitting to pass through the base plate
- Stainless steel cover plates available for both single and dual applications provide cost effective cosmetic upgrade