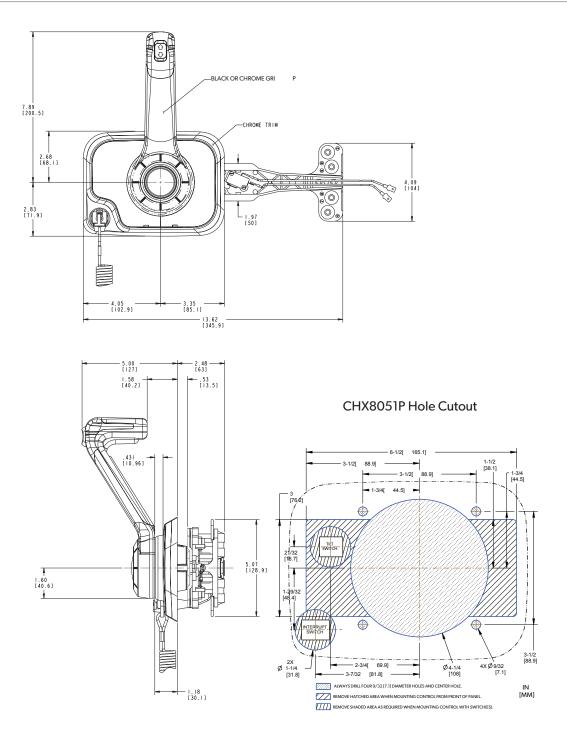

### **Technical Data**

| OPTION - BLACK                                                                         | PART NO. |
|----------------------------------------------------------------------------------------|----------|
| Xtreme Side Mount Control, Black with Engine Cut Off Switch                            | CHX8550P |
| Xtreme Side Mount Control, Black with Engine Cut Off Switch, Trim Switch               | CHX8551P |
| Xtreme Side Mount Control, Black with Engine Cut Off Switch, Trim Switch, Tilt Switch  | CHX8552P |
| Xtreme Side Mount Control, Black (no Cut Off Switch)                                   | CHX8553P |
| Xtreme Side Mount Control, Black with Trim Switch (no Cut Off Switch)                  | CHX8554P |
| Xtreme Side Mount Control, Black with Trim Switch, Tilt Switch (no Cut Off Switch)     | CHX8555P |
| OPTION - CHROME                                                                        | PART NO. |
| Xtreme Side Mount Control, Chrome with Engine Cut Off Switch                           | CHX8050P |
| Xtreme Side Mount Control, Chrome with Engine Cut Off Switch, Trim Switch              | CHX8051P |
| Xtreme Side Mount Control, Chrome with Engine Cut Off Switch, Trim Switch, Tilt Switch | CHX8052P |