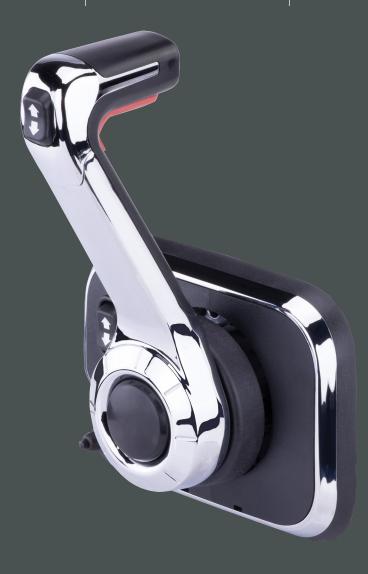

# XTREME SERIES SIDE MOUNT CONTROL

The ergonomics and features of our Xtreme controls are advanced beyond those of any other control on the market.

SHAPELY, BALANCED HANDLE ERGONOMIC GRIP **CONVENIENT** SWITCH PLACEMENT

## ADVANCED BEYOND THOSE OF ANY OTHER CONTROL ON THE MARKET.

The ergonomics and features of our Xtreme controls are advanced beyond those of any other control on the market.

A shapely, balanced handle design provides an incredibly smooth yet positive feel. Neutral interlock, neutral throttle warm-up, start-in-gear protection features are standard on all Xtreme Side mount models, with power trim/tilt, emergency cut off switches offered as an option. In addition, the cosmetics of these controls can be configured to suit many tastes.

#### Features

- All controls include start in gear protection
- Designed for use with both 3300/33C universal and OEM shift and throttle cables
- Suitable for most single engine boats
- Can be used in dual station boats with the DS unit
- Dual action lever (throttle and shift control on one handle)
- Neutral Interlock standard on all side mount controls
- Trim & Tilt options available
- Options include cut off switch (inboard and outboard versions)
- Drag adjustment on all controls
- Easy installation and set up
- Neutral "warm up" button for throttle only operation
- Designed and assembled in the USA