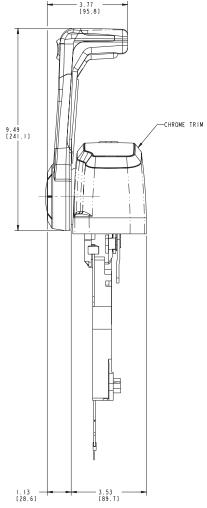

|          |
| Xtreme Single Top Mount Control, Black, Trim Switch (no Neutral Interlock on Handle)               | CHX8641P |
| OPTION - CHROME                                                                                    | PART NO. |
| Xtreme Single Top Mount Control, Chrome with Neutral Interlock on Handle, Trim Switch              | CHX8151P |
| Xtreme Single Top Mount Control, Chrome with Neutral Interlock on Handle, Trim Switch, Tilt Switch | CHX8152P |

When properly installed, these engine controls will connect to outboard, stern drive and inboard engines, utilizing Mercury/Mariner® and OMC® OEM type control cables as well as 3300/33C universal type cables and engine connection kits.



## FEATURES ADVANCED BEYOND ANY OTHER CONTROL ON THE MARKET.

### **Technical Data**





#### CH7500 Hole Cutout