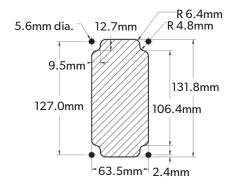

ngle Top Mount Control, Black, Trim Switch (no Neutral Interlock on Handle)               | CHX8641P |
| OPTION - CHROME                                                                                    | PART NO. |
| Xtreme Single Top Mount Control, Chrome with Neutral Interlock on Handle, Trim Switch              | CHX8151P |
| Xtreme Single Top Mount Control, Chrome with Neutral Interlock on Handle, Trim Switch, Tilt Switch | CHX8152P |

When properly installed, these engine controls will connect to outboard, stern drive and inboard engines, utilizing Mercury/Mariner® and OMC® OEM type control cables as well as 3300/33C universal type cables and engine connection kits.



## FEATURES ADVANCED BEYOND ANY OTHER CONTROL ON THE MARKET.

### **Technical Data**





#### CH7500 Hole Cutout