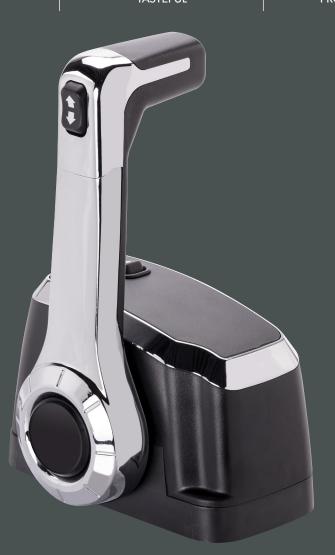

# XTREME SERIES TOP MOUNT CONTROL (AM)

The ergonomics and features of our Xtreme controls are advanced beyond those of any other control on the market.

SHAPELY, BALANCED
HANDLE

COSMETICALLY TASTEFUL

START-IN-GEAR PROTECTION

### FEATURES ADVANCED BEYOND ANY OTHER CONTROL ON THE MARKET.

The ergonomics and features of our Xtreme controls are advanced beyond those of any other control on the market.

A shapely, balanced handle design provides an incredibly smooth yet positive feel. Neutral throttle warm-up, start-in-gear protection features are standard on all Xtreme models, with neutral interlock and power trim/tilt offered as an option. In addition the cosmetics of these controls can be configured to many tastes.