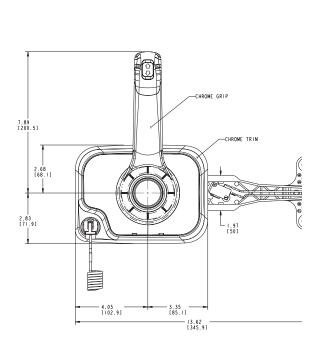

|          |
| Xtreme Single Top Mount Control, Black, Trim Switch (no Neutral Interlock on Handle)               | CHX8641P |
| OPTION - CHROME                                                                                    | PART NO. |
| Xtreme Single Top Mount Control, Chrome with Neutral Interlock on Handle, Trim Switch              | CHX8151P |
| Xtreme Single Top Mount Control, Chrome with Neutral Interlock on Handle, Trim Switch, Tilt Switch | CHX8152P |

When properly installed, these engine controls will connect to outboard, stern drive and inboard engines, utilizing Mercury/Mariner® and OMC® OEM type control cables as well as 3300/33C universal type cables and engine connection kits.



## FEATURES ADVANCED BEYOND ANY OTHER CONTROL ON THE MARKET.

### **Technical Data**





#### CH7500 Hole Cutout